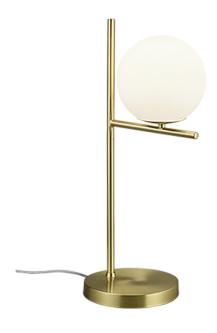

## Table lamp

# **PURE - 502000108**

excl. 1x E14 · max. 28W

- Cable switch
- IP20
- Lamp(s) not included

## **Material construction**

Metal · Brass mat Glass · White

## **Product dimensions**

Width: 18cm Height: 52cm Weight: 1,99kg