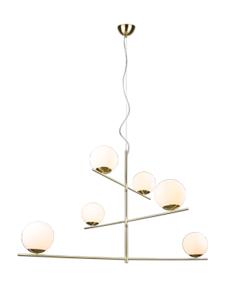

Pendant

# PURE - 302000608

excl. 6x E14 · max. 28W

- Slewable
- Ceiling mounting
- IP20
- Lamp(s) not included
- Adjustable in height

#### **Material construction**

 $\begin{array}{l} Metal \cdot Brass \ mat \\ Glass \cdot White \end{array}$ 

#### **Product dimensions**

Width: 115cm Height: 150cm Depth: 80cm Weight: 2,85kg