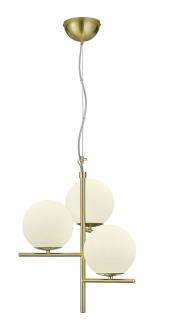

Pendant

# PURE - 302000308

excl. 3x E14 · max. 28W

- Ceiling mounting
- IP20
- Lamp(s) not included
- Adjustable in height

#### Material construction

 $\begin{array}{l} Metal \cdot Brass \ mat \\ Glass \cdot White \end{array}$ 

#### **Product dimensions**

Height: 150cm Diameter: 40cm Weight: 2,38kg