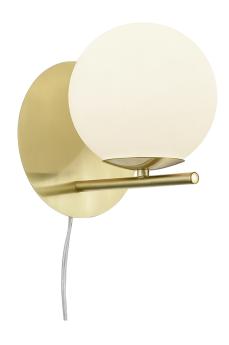

Wall lamp

# **PURE - 202000108**

excl. 1x E14 · max. 28W

- Cable switch
- Wallmounting
- IP20
- Lamp(s) not included

## **Material construction**

Metal · Brass mat Glass · White

## **Product dimensions**

Width: 18cm Height: 20cm Weight: 0,715kg