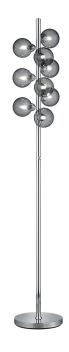

# **ALICIA - 407690906**

excl. 9x G9 · max. 5W

- Integrated dimmer
- IP20
- Lamp(s) not included

## **Material construction**

Metal · Chrome Glass · Smoke

#### **Product dimensions**

Height: 155cm Diameter: 25cm Weight: 5,51kg