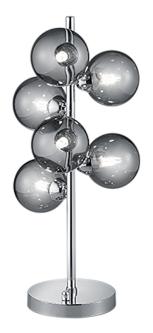

Table lamp

# ALICIA – 507690606

excl. 6x G9 · max. 5W

- Integrated dimmer
- IP20
- Lamp(s) not included

# **Material construction**

Metal · Chrome Glass · Smoke

#### **Product dimensions**

Height: 52cm Diameter: 23cm Weight: 5,1kg