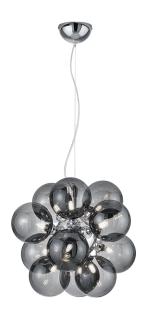

# **ALICIA - 307601206**

excl. 12x G9 · max. 10W

- Ceiling mounting
- IP20
- Lamp(s) not included
- Adjustable in height

## **Material construction**

Metal · Chrome Glass · Smoke

## **Product dimensions**

Height: 150cm Diameter: 45cm Weight: 3,kg