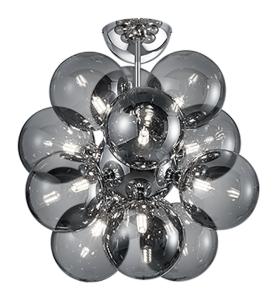

# **ALICIA - 607601206**

excl. 12x G9 · max. 10W

- Ceiling mounting
- IP20
- Lamp(s) not included

## **Material construction**

Metal · Chrome Glass · Smoke

### **Product dimensions**

Height: 46cm Diameter: 45cm Weight: 2,91kg