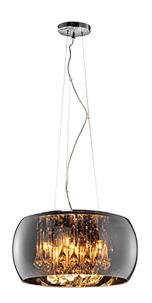

# VAPORE - 311210506

excl. 5x G9 · max. 42W

- IP20
- Lamp(s) not included
- Adjustable in height

#### **Material construction**

 $\begin{array}{l} Glass \cdot Chrome \\ Glass \cdot Chrome \end{array}$ 

#### **Product dimensions**

Height: 150cm Diameter: 40cm Weight: 4,165kg