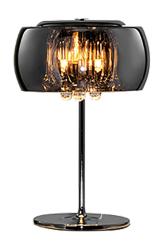

## Table lamp

# **VAPORE - 511210306**

excl. 3x G9 · max. 42W

- Cable switch
- IP20
- Lamp(s) not included

### **Material construction**

Metal · Chrome Glass · Chrome Glass · White

### **Product dimensions**

Height: 43cm Diameter: 28cm Weight: 2,36kg