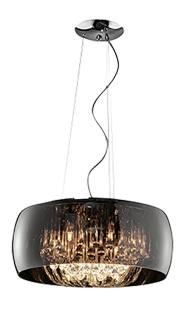

#### **Pendant**

# **VAPORE - 311210606**

excl. 6x G9 · max. 42W

- IP20
- Lamp(s) not included
- Adjustable in height

## **Material construction**

Glass · Chrome Glass · Chrome

## **Product dimensions**

Height: 150cm Diameter: 50cm Weight: 5,765kg