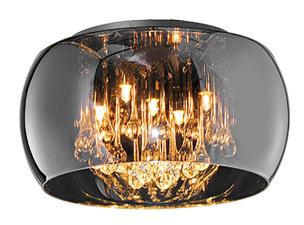

# **VAPORE - 611210506**

excl. 5x G9 · max. 42W

- Externally dimmable
- Ceiling mounting
- IP20
- Lamp(s) not included

## **Material construction**

Glass · Chrome Glass · Chrome

### **Product dimensions**

Height: 22cm Diameter: 40cm Weight: 3,6kg