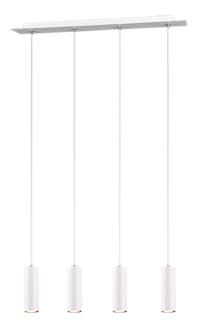

# MARLEY - 312400401

excl. 4x GU10 · max. 35W

- Ceiling mounting
- IP20
- Lamp(s) not included
- Adjustable in height

#### **Material construction**

 $\mathsf{Metal}\cdot\mathsf{White}$ 

**Product dimensions** 

Width: 75cm Height: 150cm Depth: 9cm Weight: 2,56kg