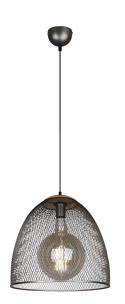

# IVAR - 309090167

excl. 1x E27 · max. 40W

- Ceiling mounting
- IP20
- Lamp(s) not included
- Adjustable in height

#### Material construction

 $\begin{array}{l} \mathsf{Metal} \cdot \mathsf{Nickel} \ \mathsf{antique} \\ \mathsf{Metal} \cdot \mathsf{Nickel} \ \mathsf{antique} \end{array}$ 

#### **Product dimensions**

Height: 150cm Diameter: 40cm Weight: 0,99kg