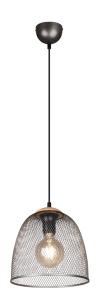

# Pendant

# IVAR – 309000167

excl. 1x E27 · max. 40W

- Ceiling mounting
- IP20
- Lamp(s) not included
- Adjustable in height

#### **Material construction**

 $\begin{array}{l} \mathsf{Metal} \cdot \mathsf{Nickel} \ \mathsf{antique} \\ \mathsf{Metal} \cdot \mathsf{Nickel} \ \mathsf{antique} \end{array}$ 

#### **Product dimensions**

Height: 150cm Diameter: 25cm Weight: 0,6kg