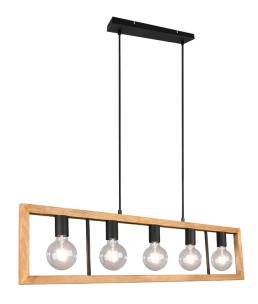

# **AGRA - 313800532**

excl. 5x E27 · max. 10W

- Ceiling mounting
- IP20
- Lamp(s) not included
- Adjustable in height

#### **Material construction**

Metal · Black mat Natural wood · Wood coloured

#### **Product dimensions**

Width: 100cm Height: 150cm Depth: 8cm Weight: 1,92kg