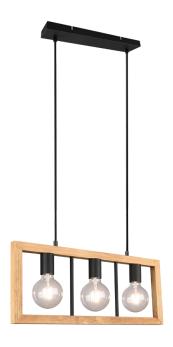

# **AGRA - 313800332**

excl. 3x E27 · max. 10W

- Ceiling mounting
- IP20
- Lamp(s) not included
- Adjustable in height

#### **Material construction**

Metal · Black mat Natural wood · Wood coloured

#### **Product dimensions**

Width: 60cm Height: 150cm Depth: 8cm Weight: 1,525kg