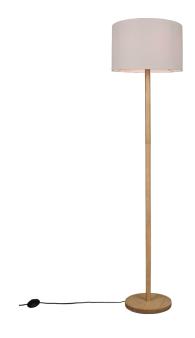

## Floor lamp

# KORBA - 401200101

excl. 1x E27 · max. 60W

- Footswitch
- IP20
- Lamp(s) not included

## **Product dimensions**

Height: 162cm Diameter: 40cm Weight: 2,4kg