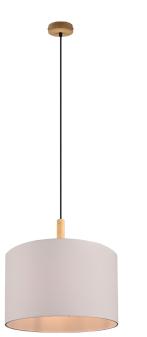

Pendant

# KORBA – 301200101

excl. 1x E27 · max. 60W

- Ceiling mounting
- IP20
- Lamp(s) not included
- Adjustable in height

#### **Material construction**

Natural wood · natural⊠ finish Fabric · White

#### **Product dimensions**

Height: 150cm Diameter: 40cm Weight: 0,789kg