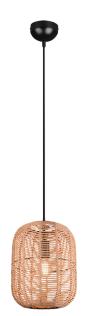

Pendant

#### **Material construction**

Metal · Black mat Sisal · Brown

#### **Product dimensions**

Height: 150cm Diameter: 25cm Weight: 1,06kg