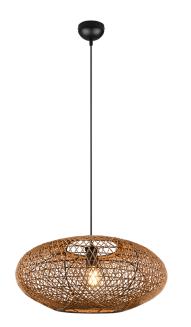

Pendant

# HEDDA - 312300136

excl. 1x E27 · max. 40W

- Ceiling mounting
- IP20
- Lamp(s) not included
- Adjustable in height

#### **Material construction**

 $\begin{array}{l} \mathsf{Metal} \cdot \mathsf{Black} \ \mathsf{mat} \\ \mathsf{Sisal} \cdot \mathsf{natural} \boxtimes \ \mathsf{finish} \end{array}$ 

#### **Product dimensions**

Height: 150cm Diameter: 52cm Weight: 1,296kg