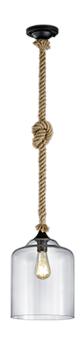

## **Pendant**

# JUDITH - 302900102

excl. 1x E27 · max. 60W

- Lamp(s) not included
- Adjustable in height

# Material construction

Metal · Black

Glass · Transparent clear

## **Product dimensions**

Height: 150cm Diameter: 24cm Weight: 1,905kg