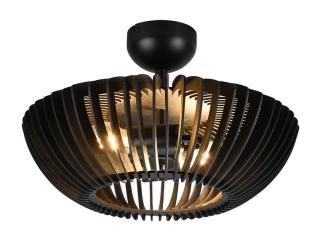

## Ceiling lamp

# **COLINO - 615900232**

excl. 2x E27 · max. 40W

- Ceiling mounting
- IP20
- Lamp(s) not included

## **Material construction**

Metal · Black mat Natural wood · Black

## **Product dimensions**

Height: 26cm Diameter: 40cm Weight: 1,01kg