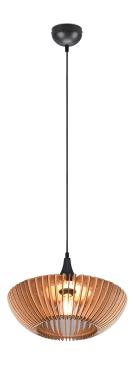

# **COLINO - 315900142**

excl. 1x E27 · max. 40W

- Ceiling mounting
- IP20
- Lamp(s) not included
- Adjustable in height

## **Material construction**

Metal · Anthracite Natural wood · natural⊠ finish

## **Product dimensions**

Height: 150cm Diameter: 40cm Weight: 0,93kg