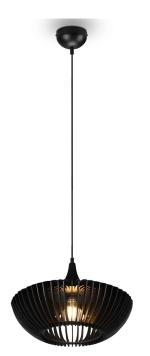

Pendant

# COLINO - 315900132

excl. 1x E27 · max. 40W

- Ceiling mounting
- IP20
- Lamp(s) not included
- Adjustable in height

#### **Material construction**

Metal · Black mat Natural wood · Black

#### **Product dimensions**

Height: 150cm Diameter: 40cm Weight: 0,93kg