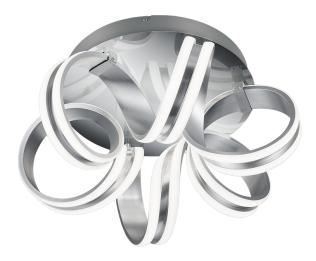

Ceiling lamp

# CARRERA - 625010105

incl. 1x SMD LED, 38W · 1x 4400lm, 3000K

- Dimmable via switch
- Ceiling mounting
- IP20

#### **Material construction**

 $\mathsf{Metal} \cdot \mathsf{Brushed} \ \mathsf{aluminium}$ 

#### **Product dimensions**

Height: 22cm Diameter: 45cm Weight: 1,945kg