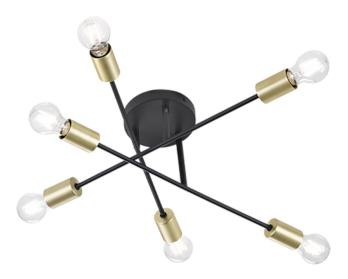

Ceiling lamp

# CROSS - 606700632

excl. 6x E27 · max. 40W

- Ceiling mounting
- IP20
- Lamp(s) not included
- Tiltable

#### Material construction

Metal · Black mat

#### **Product dimensions**

Height: 19cm Diameter: 56cm Weight: 1,06kg