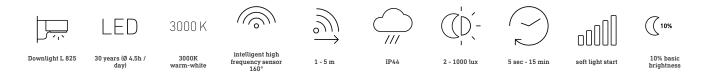

#### **Function description**

The most modern outdoor light in the world. Designer sensor-switched outdoor light L 800 SC with invisible high-frequency sensor, ideal for building entrances and fronts of buildings, 7,5 W STEINEL LED lighting system, 466 lm, 160° coverage angle, reach from 1 - 5 m, for stylish downlighting, includes soft light start and optional manual override for 4 hours. Wirelessly interconnectable by Bluetooth and adjustable and controllable via free app.

### **Technical specifications**

| Dimensions (L x W x H)                        | 145 x 230 x 88 mm                           |
|-----------------------------------------------|---------------------------------------------|
| Mains power supply                            | 220 – 240 V / 50 – 60 Hz                    |
| Sensor Technology                             | iHF (intelligent high-frequency technology) |
| Transmitter power                             |                                             |
| Output                                        | 7,5 W                                       |
| Interconnection                               | Yes                                         |
| Type of interconnection                       | Master/master                               |
| Vernetzung via: Connect Bluetooth<br>Mesh     | Bluetooth                                   |
| Slave modeselectable                          | Yes                                         |
| Lichtstrom Gesamtprodukt                      | 466 lm                                      |
| Gesamtprodukt Effizienz                       | 62 lm/W                                     |
| Colour temperature                            | 3000 K                                      |
| With lamp                                     | Yes, LED lamp                               |
| Lamp                                          | LED cannot be replaced                      |
| LED life expectancy (25 °C)                   | > 60000 h                                   |
| Base                                          | without                                     |
| LED cooling system                            | Active and Passive Thermo Control           |
| With motion detector                          | Yes                                         |
| Detection angle                               | 160 °                                       |
| Capability of masking out individual segments | No                                          |
| Electronic scalability                        | Yes                                         |
| Mechanical scalability                        | No                                          |
| Reach, radial                                 | r = 5 m (35 m²)                             |
|                                               |                                             |

| Reach, tangential               | r = 5 m (35 m <sup>2</sup> ) |
|---------------------------------|------------------------------|
| Continuous light                | selectable, 4h               |
| Photo-cell controller           | Yes                          |
| Twilight setting                | 2 – 2000 lx                  |
| Time setting                    | 5 s – 60 Min.                |
| Basic light level function      | Yes                          |
| Basic light level function time | 1-30 min, all night          |
| Main light adjustable           | 50 - 100 %                   |
| Functions                       | Motions sensor               |
| Soft light start                | Yes                          |
| Impact resistance               | IK03                         |
| IP-rating                       | IP44                         |
| Protection class                | II                           |
| Ambient temperature             | -20 - 40 °C                  |
| Transmitter range               | 30 m                         |
| Housing material                | Aluminium                    |
| Cover material                  | Plastic, opal                |
| Manufacturer's Warranty         | 3 years                      |
| Settings via                    | App, Bluetooth               |
| With remote control             | No                           |
| Installation site               | wall                         |
| Version                         | Anthracite                   |
| PU1, EAN                        | 4007841065690                |
|                                 |                              |