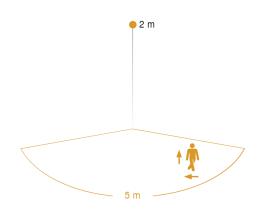

#### **Detection Zone**

Dimension Drawing

Mögliche Montagehöhe: 1,80 m – 2,50 m Orange: radial und tangential Sensor-switched LED outdoor light