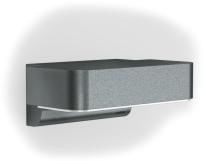

#### **Function description**

The most modern outdoor light in the world. Designer sensor-switched outdoor light L 800 SC with invisible high-frequency sensor, ideal for building entrances and fronts of buildings, 7,5 W STEINEL LED lighting system, 466 lm, 160° coverage angle, reach from 1 - 5 m, for stylish downlighting, includes soft light start and optional manual override for 4 hours. Wirelessly interconnectable by Bluetooth and adjustable and controllable via free app.