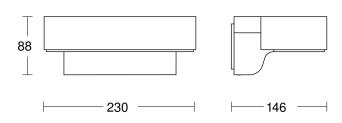

### **Technical specifications**

| Dimensions (L x W x H)                        | 145 x 230 x 88 mm                           |
|-----------------------------------------------|---------------------------------------------|
| Mains power supply                            | 220 – 240 V / 50 – 60 Hz                    |
| Sensor Technology                             | iHF (intelligent high-frequency technology) |
| Transmitter power                             |                                             |
| Output                                        | 7,5 W                                       |
| Interconnection                               | Yes                                         |
| Type of interconnection                       | Master/master                               |
| Vernetzung via: Connect Bluetooth<br>Mesh     | Bluetooth                                   |
| Slave modeselectable                          | Yes                                         |
| Lichtstrom Gesamtprodukt                      | 466 lm                                      |
| Gesamtprodukt Effizienz                       | 62 lm/W                                     |
| Colour temperature                            | 3000 K                                      |
| With lamp                                     | Yes, LED lamp                               |
| Lamp                                          | LED cannot be replaced                      |
| LED life expectancy (25 °C)                   | > 60000 h                                   |
| Base                                          | without                                     |
| LED cooling system                            | Active and Passive Thermo Control           |
| With motion detector                          | Yes                                         |
| Detection angle                               | 160 °                                       |
| Capability of masking out individual segments | No                                          |
| Electronic scalability                        | Yes                                         |
| Mechanical scalability                        | No                                          |
| Reach, radial                                 | r = 5 m (35 m²)                             |
|                                               |                                             |