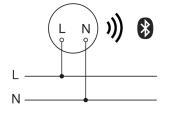

|
| Cover material                  | Plastic, opal                |
| Manufacturer's Warranty         | 3 years                      |
| Settings via                    | App, Bluetooth               |
| With remote control             | No                           |
| Installation site               | wall                         |
| Version                         | Anthracite                   |
| PU1, EAN                        | 4007841065690                |
|                                 |                              |

#### **Detection Zone**



Dimension Drawing



Mögliche Montagehöhe: 1,80 m – 2,50 m Orange: radial und tangential Sensor-switched LED outdoor light

## L 800 SC

Anthracite EAN 4007841 065690 Article number 065690

# . steinel

Schaltplan 2