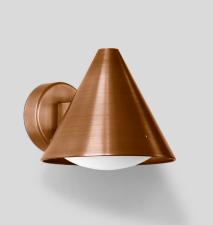

#### Application

Wall luminaire made of copper and opal glass. For many lighting tasks on or in buildings. Ideal for places where a soft and uniform light distribution is required.

## Copper

The luminaire parts made of solid copper are delivered with the metal's natural surface colour. Time and weather factors create the natural patina characteristic for copper.