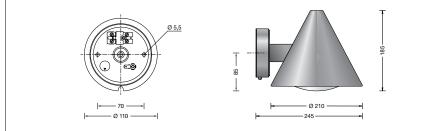

### **Product description**

Luminaire made of copper and stainless steel Opal glass with screw neck Mounting plate with 2 fixing holes ø 5.5 mm · 70 mm spacing 1 cable entry for mains supply cable up to ø 10,5 mm max. 3 × 1,5<sup>--</sup> Connecting terminal 2.5<sup>D</sup> with plug connection Earth conductor connection Lampholder E 27 Safety class I Protection class IP 44 Protected against granular foreign bodies > 1 mm and splash water 🛣 - Safety mark **CE** – Conformity mark Weight: 1.6 kg