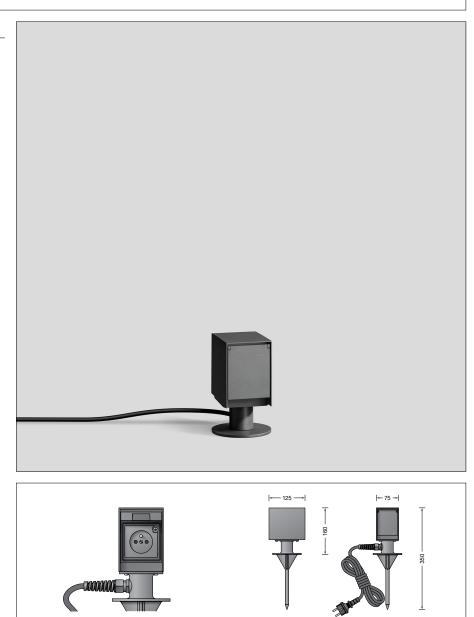

## Product description

Housing and earth spike made of glass fibre reinforced synthetic material Colour graphite 5m mains supply cable H07RN-F 3G1,5  $^{\circ}$ with safety plug 2 Safety socket outlets  $~16{\rm A}\cdot250{\rm V}\sim$ Plug type E: system common in France and Belgium Suitable for electrical load pursuant to DIN VDE 0620-2-1 with safety plug in accordance with DIN 49441 or DIN 49406 Safety class I Protection class IP 44 Protected against granular foreign bodies  $\geq$  1 mm and splash water (with closed flap) **CE** – Conformity mark Weight: 1.5 kg