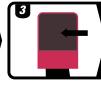

G3 Pro Rapid Detailer. Or use with G3 Pro High Shine Shampoo

area to be

mitt with

Wipe over the

surface with the

clay side of the

mitt

Wipe clean with the cloth side of the mitt