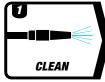

## CLEAN

### **PRODUCT INFORMATION**

**Size** n/a Part No. 7191 **Ctn. Qty.** 12

DEEP CLEANER WHEN USED WITH G3 PRO RAPID DETAILER

REMOVES INGRAINED DIRT PARTICLES

BUG AND TAR REMOVER

Clean surface thoroughly

cleaned and the