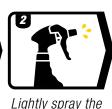

G3 Pro Rapid Detailer. Or use with G3 Pro High Shine Shampoo

area to be

mitt with

Wipe over the

surface with the

clay side of the

mitt

Wipe clean with the cloth side of the mitt