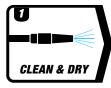

### **PRODUCT INFORMATION**

**Size** 200q <del>Q</del> Part No. 7177 **Ctn. Qty.** 4

ULTRA HIGH GRADE WAX BLEND

UP TO 6 MONTHS PROTECTION

EASY ON, EASY OFF

*Clean and dry tyres thoroughly before use* 

Ensure panels are cool before use. Apply wax to a G3 Pro Black Waffle Applicator Pad